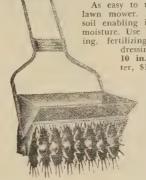

Over 60 years of experimenting enables us to offer mixtures that meet the rigid specifications of highest purity and germination. We recommend sowing 5 lbs. per 1,000 sq. ft. on ground without grass and half that quantity for renovating lawns. For full information regarding the proper care and seeding of your lawn send for our free booklet "Lawn Pointers."

Your lawn needs proper care and proper food. See pages 76 to 81 for fertilizers and lawn equipment.

LAWN SEED SPECIALISTS SINCE 1890